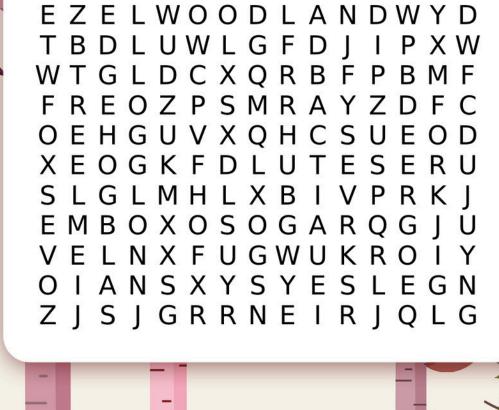

## WORD SEARCH

TREE

FOX

BIRD

WOODLAND

**SQUIRREL** 

**HEDGEHOG** 

**FLOWER** 

**GRASS** 

MOUSE

**BRANCHES** 

DEER