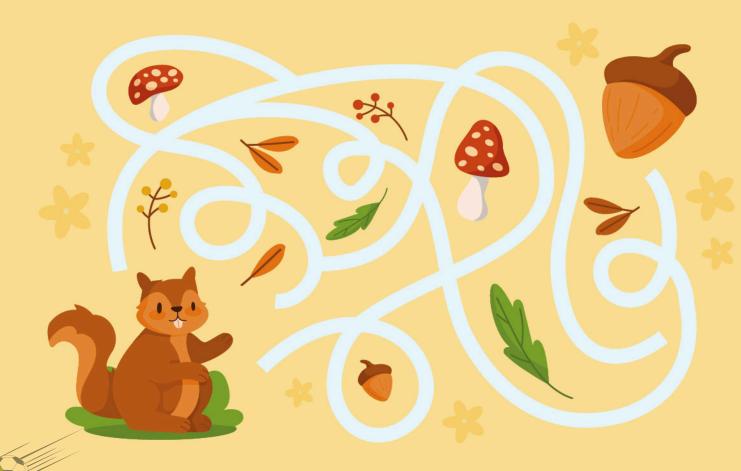

**GRASS** 

MOUSE

**BRANCHES** 

DEER



#### SIMPLY FRUITY KIDS DRINKS £1.50

Orange | Apple & Blackcurrant

#### HOT CHOCOLATE £3.00

Add Cream & Marshmallows 80p

PEPSI MAX £2.50





Whilst we identify all 14 allergens within our dishes, our kitchen environments do contain all 14 allergens. Therefore, we cannot guarantee that traces of all 14 allergens are not present within our dishes. Please ask a member of our team for more information.



#### **DIETARY KEY**

(V) = Vegetarian | (VG) = Vegan | (GF) = Gluten Free | (PGF) = Can be prepared Gluten Free | (PVG) = Can be prepared Vegan (N) = Contains Nuts



# ENCHANTING WOODLAND COLOURING ACTIVITY

Colour this enchanting woodland picture and make it look super magical!



## SQUIRREL MAZE

Help the Siral the squirrel to get the nut



### CAN YOU SPOT THE DIFFERENCE

Can you spot the difference between these pictures!?

There are 10 for you to find!