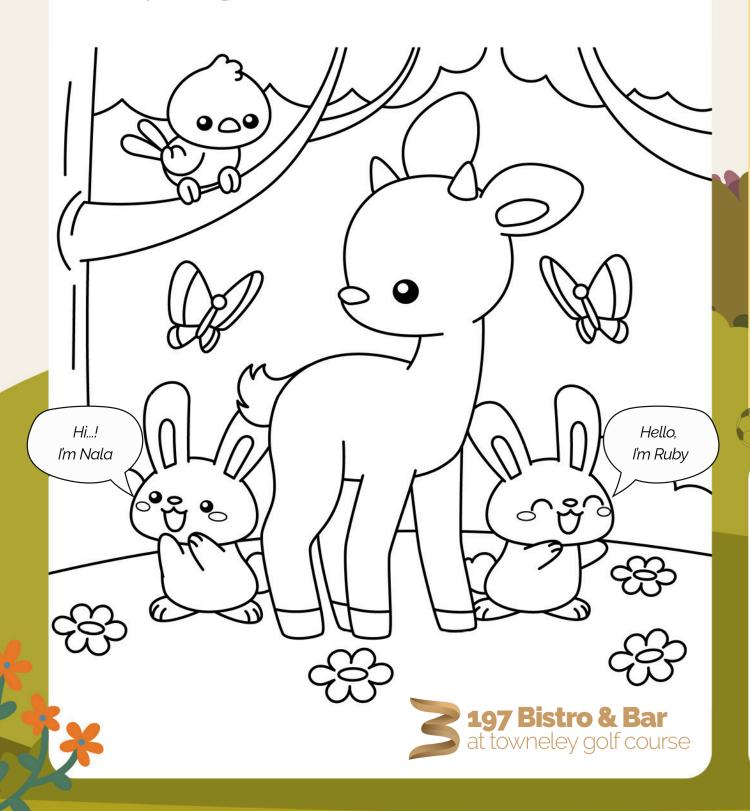

# ENCHANTING WOODLAND COLOURING ACTIVITY

Colour this enchanting woodland picture and make it look super magical!