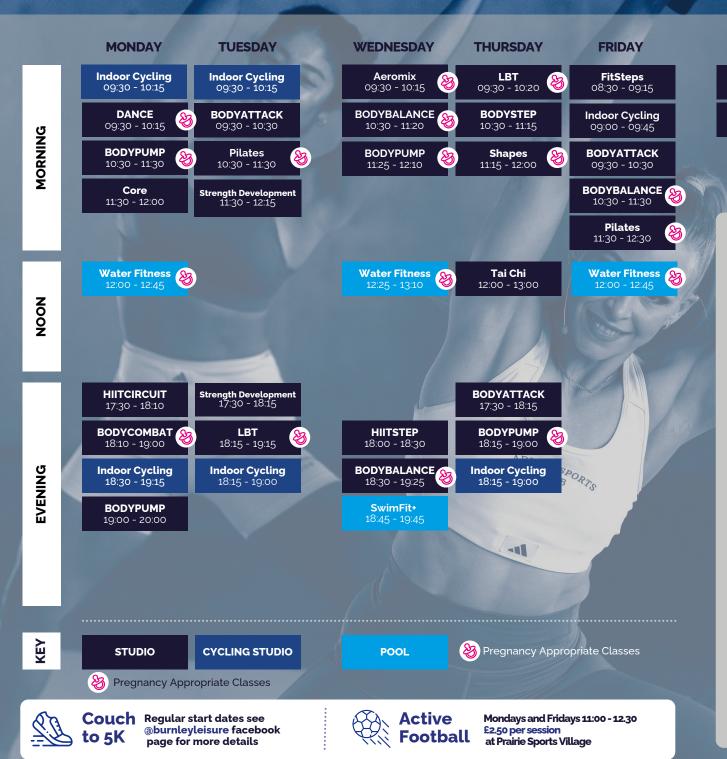

## SATURDAY

**BODYPUMP** 09:30 - 10:30

BODYCOMBAT 10:30 - 11:30

## HOW TO BOOK

You can now book all of your classes with us when it's convenient for you; whether you are new to using Leisure Hub or not, just scan one of the QR codes below.

Scan the QR to download our app today for all class bookings

Scan the QR and register for for your leisure hub account today

For health and safety reasons you will need to be in the class in time for the warm-up. If the class has already started, you may be refused entry by the instructor.

For Water Fitness, BODYPUMP, Strength Development and Indoor Cycling you will need to arrive 5 minutes prior to the class starting.

For up to date class information visit blcgroup.co.uk/timetables