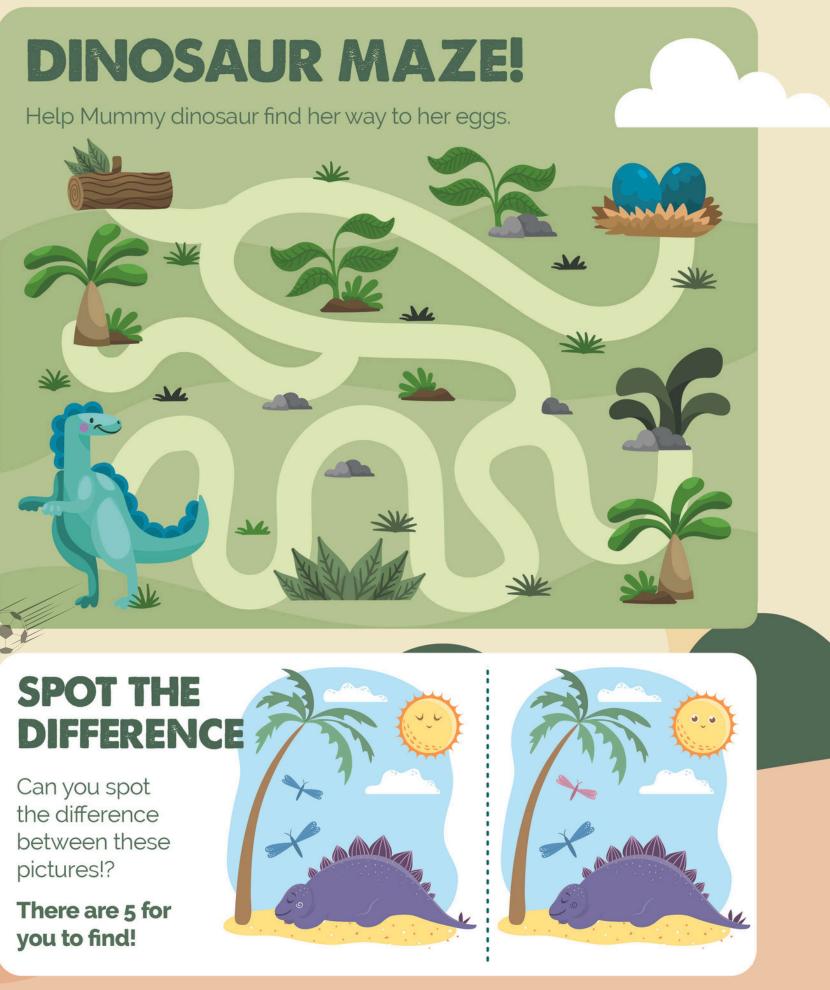

### **TURN OVER FOR MORE ACTIVITIE**

| J  | D | Y | WORD         |  |
|----|---|---|--------------|--|
|    | Υ | J |              |  |
|    | Κ | S | SEARCH       |  |
|    | U | U |              |  |
| 2  | 1 | В | BONE         |  |
| J  | Е | R | DINOSAUR     |  |
| V  | 1 | 1 | EGG          |  |
| J  | U | Q | FOSSIL       |  |
|    | Х | Н | PTERODACTYL  |  |
|    | С | Ζ |              |  |
| ł  | U | R | SCALES       |  |
| )  | R | Ν | TRICERATOPS  |  |
| ł  | S | Y | VELOCIRAPTOR |  |
| ł  | V | F |              |  |
| 1  | F | Ρ |              |  |
|    |   |   |              |  |
|    |   |   |              |  |
| S! |   |   |              |  |
|    |   |   |              |  |
|    |   |   |              |  |