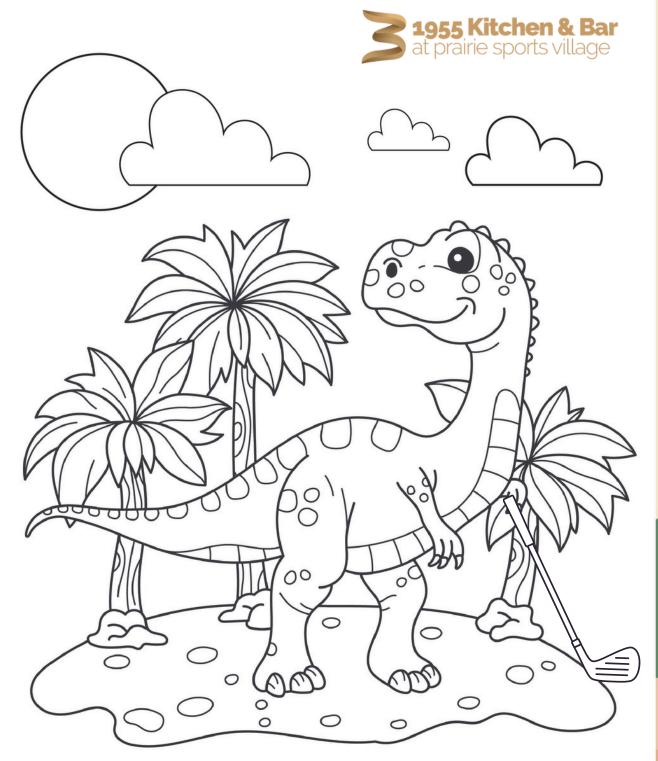

## **ROARSOME DINO COLOURING ACTIVITY**

Colour me in and make this picture look super ROARSOME!!!