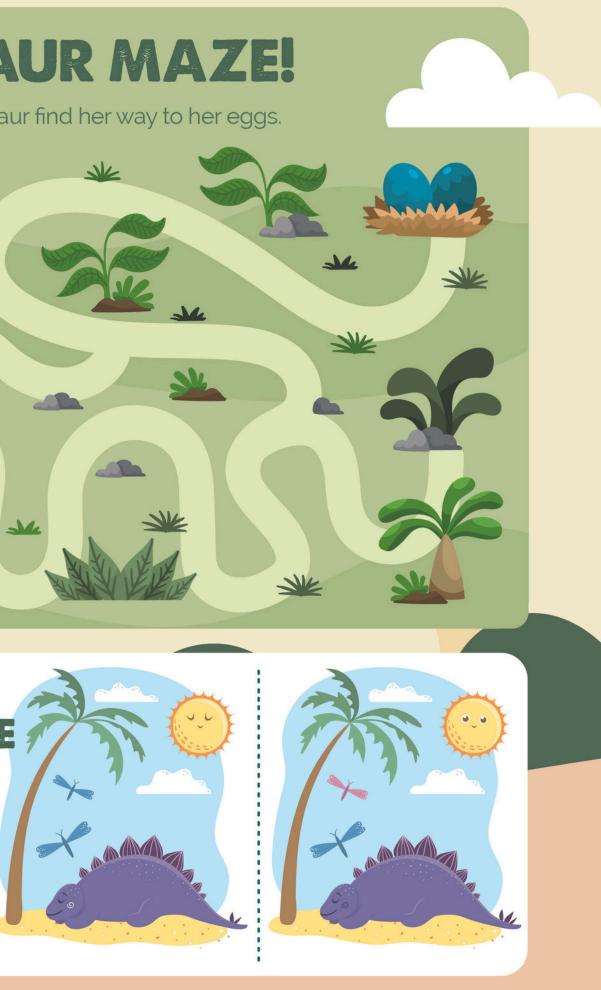

### **TURN OVER FOR MORE ACTIVITIE**

| J  | D | Y | WORD         |  |
|----|---|---|--------------|--|
|    | Υ | J |              |  |
|    | Κ | S | SEARCH       |  |
|    | U | U |              |  |
| 2  | 1 | В | BONE         |  |
| J  | Е | R | DINOSAUR     |  |
| V  | 1 | 1 | EGG          |  |
| J  | U | Q | FOSSIL       |  |
|    | Х | Н | PTERODACTYL  |  |
|    | С | Ζ |              |  |
| ł  | U | R | SCALES       |  |
| )  | R | Ν | TRICERATOPS  |  |
| ł  | S | Y | VELOCIRAPTOR |  |
| ł  | V | F |              |  |
| 1  | F | Ρ |              |  |
|    |   |   |              |  |
|    |   |   |              |  |
| S! |   |   |              |  |
|    |   |   |              |  |
|    |   |   |              |  |