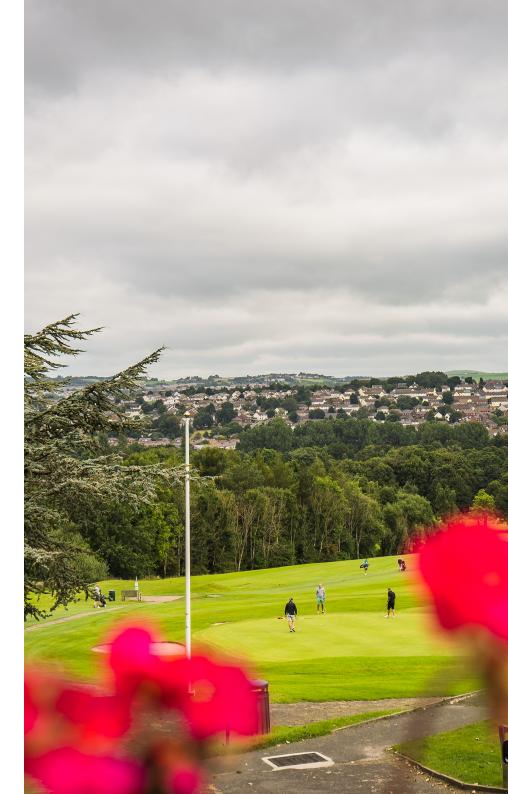

#### **Course and Facilities**

The stunning surroundings of Towneley Golf take some beating. Set within the beautiful mature woodlands and grounds of Towneley Park, Burnley, we have a challenging 18-hole course for golfers of all abilities, and a hidden gem of an 18-hole par 3 pitch and putt course.

#### On the Course

We politely ask that all golfers repair their divots, pitch marks, and try as best as possible to play at a reasonable pace of play. Depending on the number of people playing in your group, your round of golf will take around three and a half to four hours (this may vary).