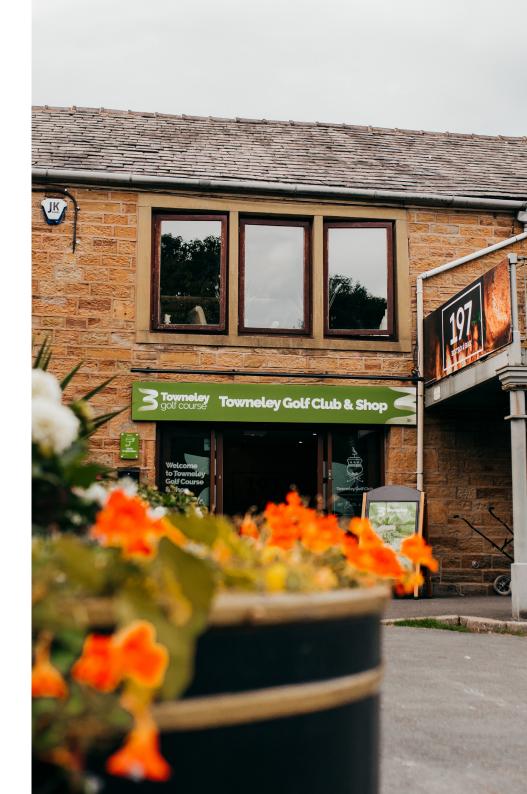

#### **Course and Facilities**

The stunning surroundings of Towneley Golf take some beating. Set within the beautiful mature woodlands and grounds of Towneley Park, Burnley, we have a challenging 18-hole course for golfers of all abilities, and a hidden gem of an 18-hole par 3 pitch and putt course.

Our well stocked golf shop now includes a bar serving hot drinks, snacks, draught, and bottled beers that can be enjoyed in our members' lounge or extensive outside seating area.

Upstairs, the 197 Bistro & Bar is a perfect destination for breakfast, lunch and drinks and is open for all to enjoy throughout the week. It can also be hired for private events.