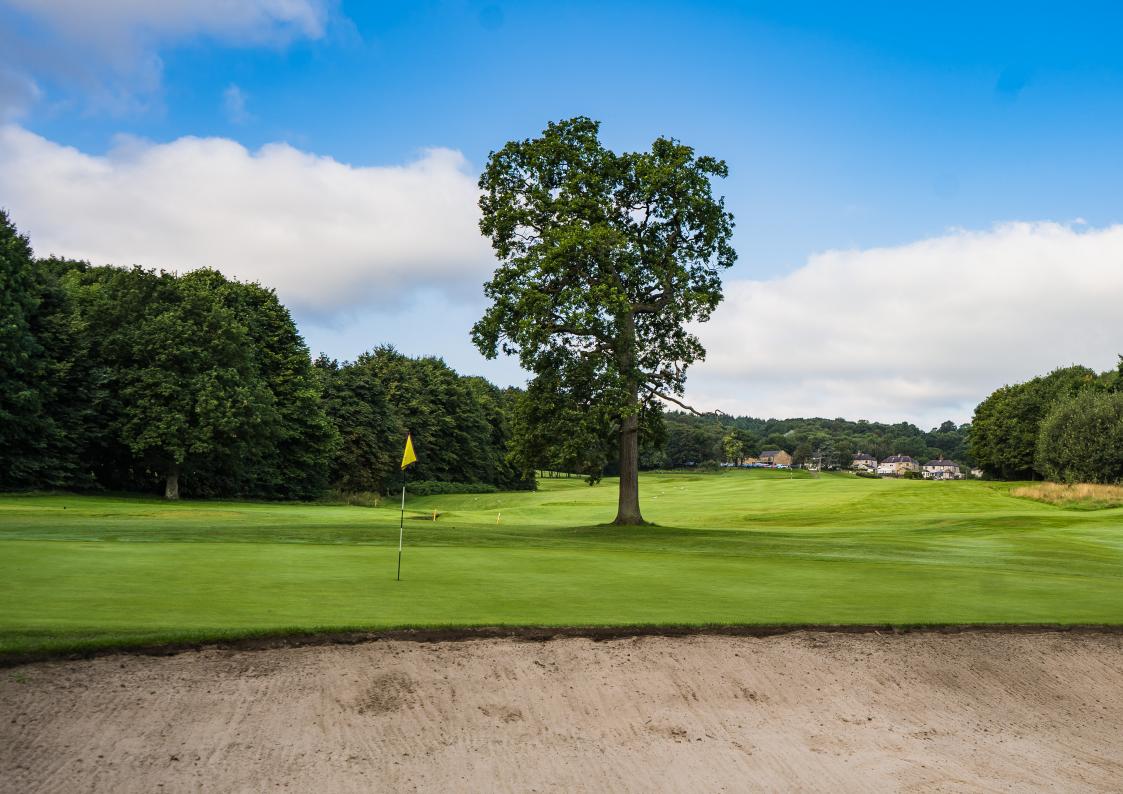

#### **Course and Facilities**

The stunning surroundings of Towneley Golf take some beating. Set within the beautiful mature woodlands and grounds of Towneley Park, Burnley, we have a challenging 18-hole course for golfers of all abilities, and a hidden gem of an 18-hole par 3 pitch and putt course.