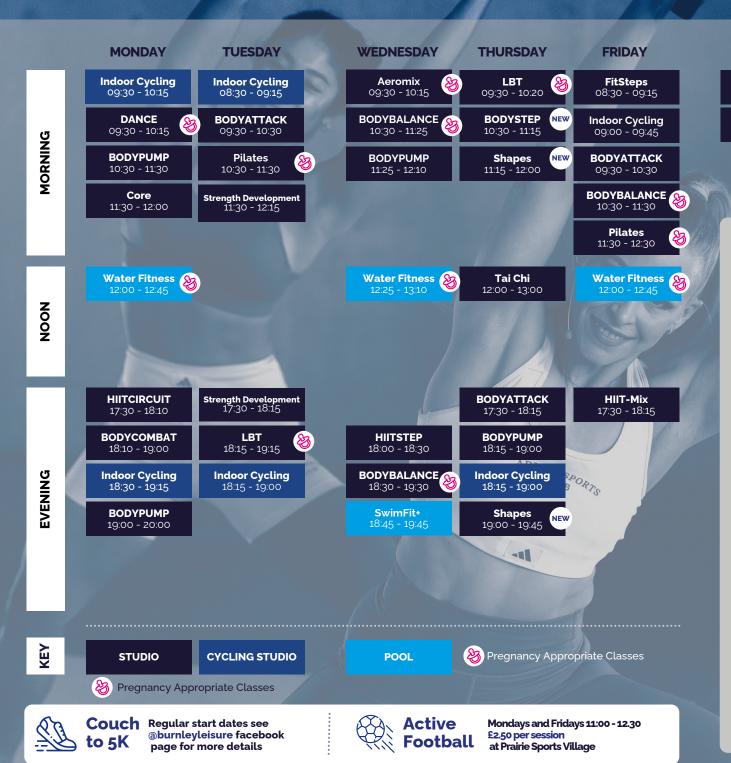

#### SATURDAY

**BODYPUMP** 09:30 - 10:30

BODYCOMBAT 10:30 - 11:30

You can now book all of your classes with us when it's convenient for you; whether you are new to using Leisure Hub or not, just scan one of the QR codes below.

Scan the QR to download our app today for all class bookings

Scan the QR and register for for your leisure hub account today

For health and safety reasons you will need to be in the class in time for the warm-up. If the class has already started, you may be refused entry by the instructor.

For Water Fitness, BODYPUMP, Strength Development and Indoor Cycling you will need to arrive 5 minutes prior to the class starting.

For up to date class information visit blcgroup.co.uk/timetables