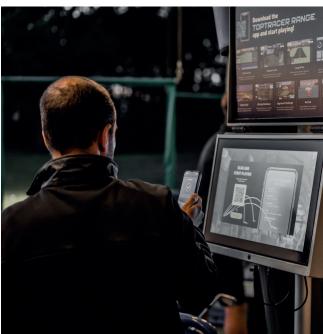

#### **Toptracer Range**

Our Golf Driving Range is proudly powered by Toptracer Range which is the number 1 ball tracking technology in golf. Toptracer Range helps you practice like the professionals.

Whether you're a seasoned or first-time golfer, or just looking to have a laugh with your friends, our Toptracer Range has an activity for you. Challenge your friends to games of Long Drive, Go Fish, Scramble or beat your personal best drive using the same technology used to trace a pro tour player's shots on TV.