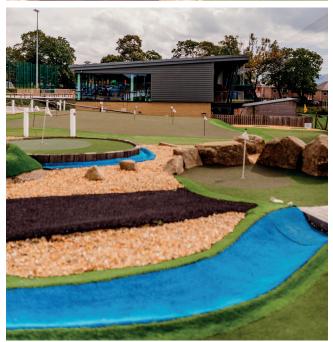

#### **Mini Golf**

Our 9-hole mini golf course at Prairie Sports Village has been inspired by famous golf holes from around the world and is proudly sponsored by Lloyd Mini of Colne. Bring along family and friends – and your competitive spirit – to tackle the twists and turns and slopes and bridges of this beautifully landscaped course.