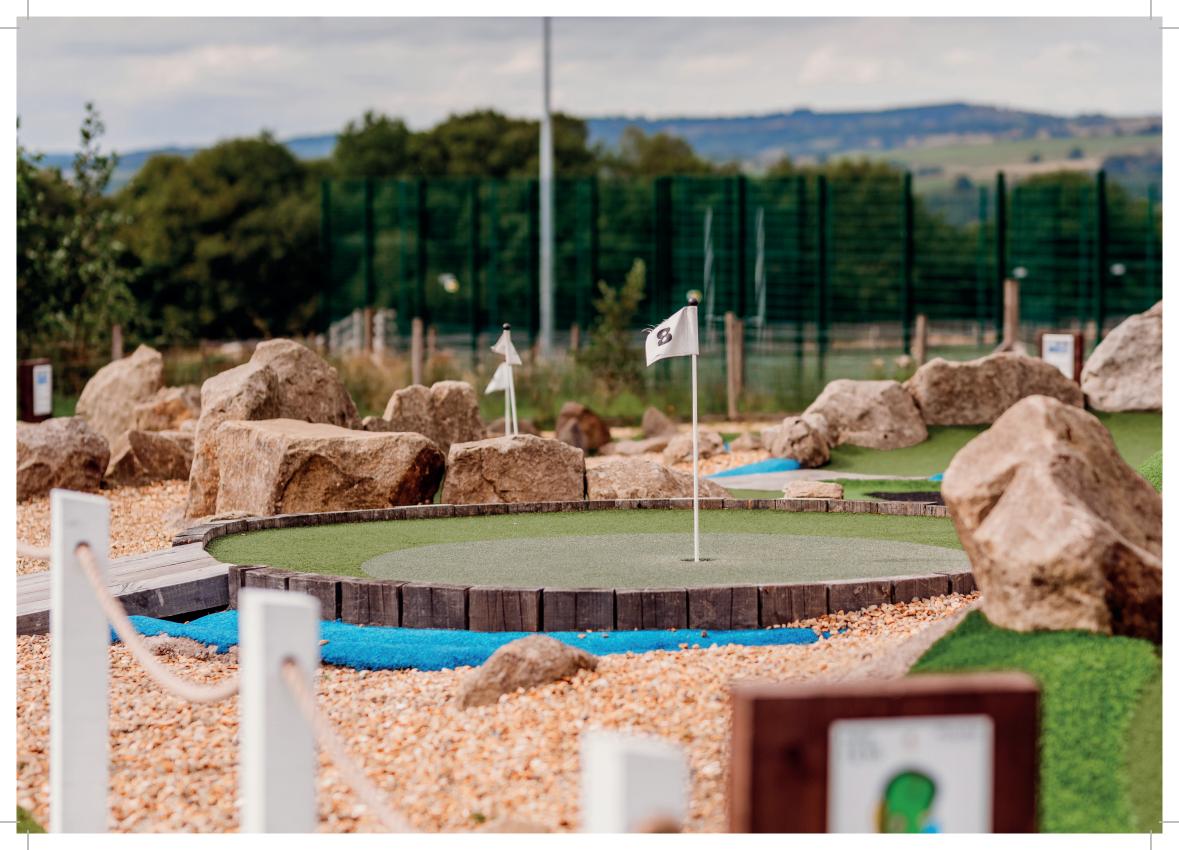

#### **Mini Golf**

Our 9-hole mini golf course at Prairie Sports Village has been inspired by famous golf holes from around the world and is proudly sponsored by Lloyd Mini of Colne. Bring along family and friends – and your competitive spirit – to tackle the twists and turns and slopes and bridges of this beautifully landscaped course.