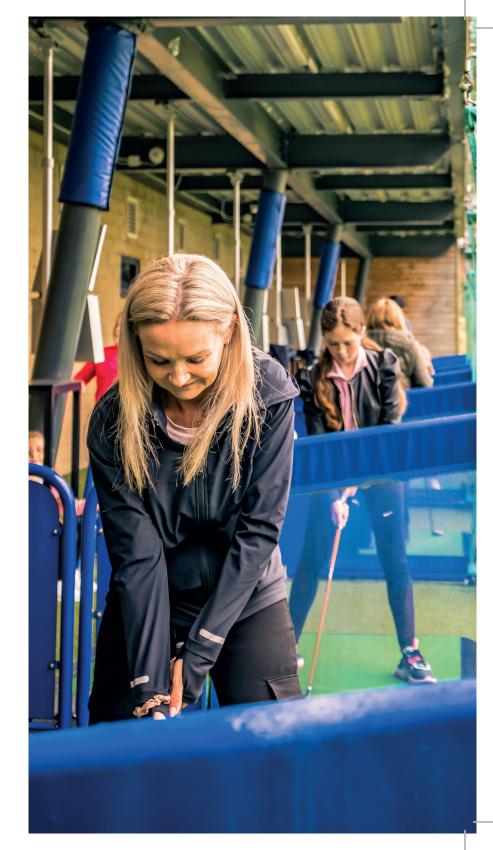

#### **Toptracer Range**

Our Golf Driving Range is proudly powered by Toptracer Range which is the number 1 ball tracking technology in golf. Toptracer Range helps you practice like the professionals.

Whether you're a seasoned or first-time golfer, or just looking to have a laugh with your friends, our Toptracer Range has an activity for you. Challenge your friends to games of Long Drive, Go Fish, Scramble or beat your personal best drive using the same technology used to trace a pro tour player's shots on TV.

#### **Hire Clubs**

We are delighted to offer all under 16's free club hire on our Toptracer Range. For over 16's there is a £5 hire fee and all who hire clubs will receive a driver & iron.