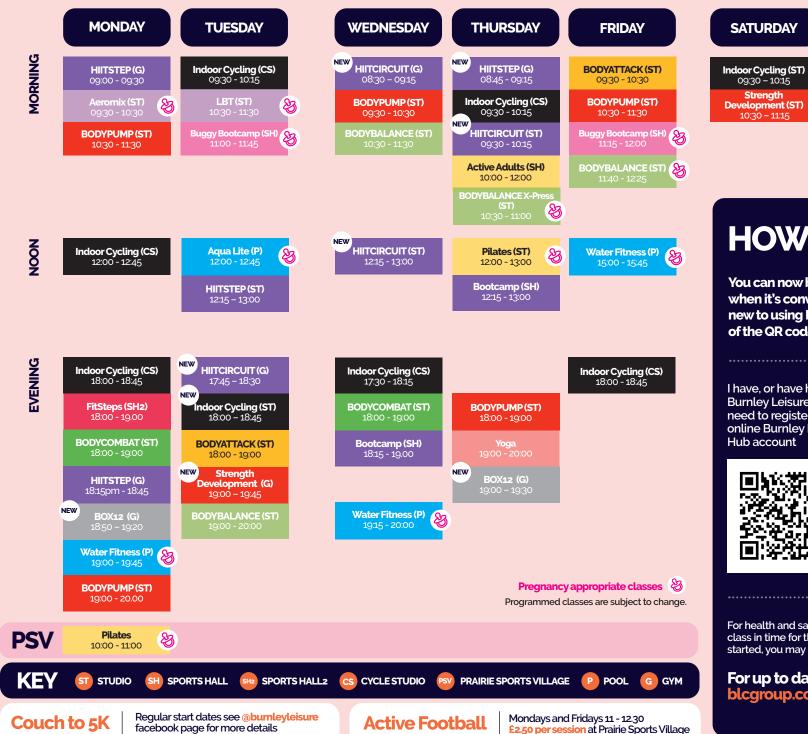

## **BLC COMMUNITY** CLASSES **NO NEED TO BOOK**

|       | CLASS / TIME                                      | WHERE                     |
|-------|---------------------------------------------------|---------------------------|
| MON   | Ladies tone zone - 10:00 - 11:00                  | Chai Centre               |
|       | Circuit (Beginners) - 10:45 - 11:30               | St Peter's Leisure Centre |
|       | Seated exercise - 13:00 - 13:45                   | Burnley Central Library   |
|       | FitSteps - 18:00 - 19:00                          | St Peter's Leisure Centre |
| TUES  | Tai Chi (Beginners) - 10:00 - 11:00               | Finsley Gate Wharf        |
|       | Seated Exercise - 10:00 - 11:00                   | Prairie Sports Village    |
|       | Tai Chi (Intermediate) - 11:15 - 12:15            | Finsley Gate Wharf        |
|       | Health Walk (Volunteer Led) - 13:00 - 14:00       | Bumley Town Hall          |
|       | Circuit (Low Mobility) - 13:30 - 14:15            | Belmont Community Centre  |
|       | Circuit (Beginners) - 18:00 - 18:45               | St Peter's Leisure Centre |
| WED   | Circuit (Beginners) - 13:30 - 14:15               | St Peter's Leisure Centre |
| THURS | FitSteps - 10:00 - 11:00                          | Mechanics Basement Studio |
|       | Active Adults- 10:00 - 12:00                      | St Peter's Leisure Centre |
|       | Strength and Flex with relaxation - 11:30 - 12:30 | Mechanics Basement Studio |
|       | Ladies circuit - 13:00 - 14:00                    | Chai Centre               |
|       | Circuit (Beginners) - 13:15 - 14:00               | Padiham Leisure Centre    |
| FRI   | FitSteps - 10:00 - 11:00                          | Unitarian Church          |
|       |                                                   |                           |

## **HEALTHY WEIGHT SESSIONS**

For details on BLC's popular and effective FREE Healthy Weight Classes, programmes and weigh-ins please call 01282 477127 or visit the Burnley Leisure & Culture website www.blcgroup.co.uk.

## **HOW TO BOOK**

You can now book all of your classes with us when it's convenient for you; whether you are new to using Leisure Hub or not, just scan one of the QR codes below.

**SUNDAY** 

**BODYPUMP(ST)** 

09:30 - 10:30

BODYBALANCE (ST)

I have, or have had, a Burnley Leisure card but need to register for an online Burnley Leisure Hub account

I'm new and would like to register for an online Burnley Leisure Hub account

For health and safety reasons you will need to be in the class in time for the warm-up. If the class has already started, you may be refused entry by the instructor.

For up to date class information visit blcgroup.co.uk/timetables