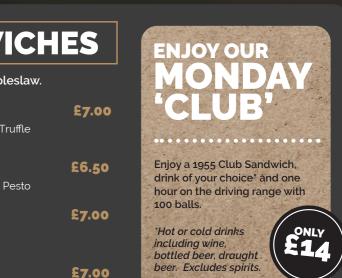

#### 1955 CLUB

Grilled Chicken | Crispy Smoked Bacon | Truffle Mayonnaise | Beef Tomato | Lettuce

#### 1955 VEGI CLUB (V)

Grilled Halloumi | Tomato Jam | Rocket & Pesto