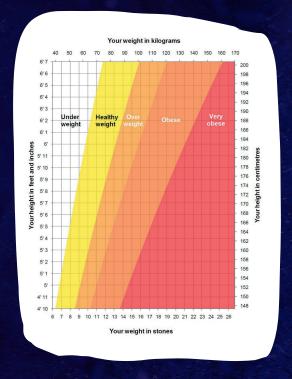

You will be eligible to access a selection of leisure activities for a one-off fee of £30 whilst on your 12 week weight management programme.

To be eligible for this programme you must be at least 18 years old and have a Body Mass Index (BMI) of 30-39.9.